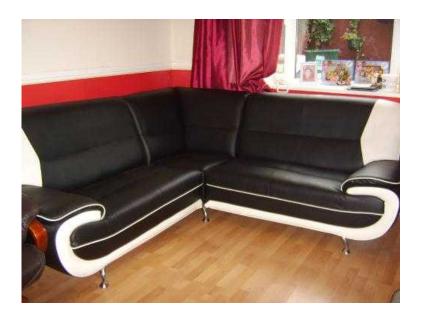

## corner settee (130 GBP)

South West, Gloucestershire https://www.freeadsz.co.uk/x-164721-z

corner settee, Black & white leather corner settee1 years old. It has couple of burn holesnot noticable £130.00, Cheltenham,.