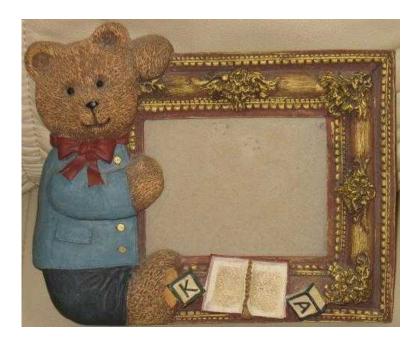

## decorative, ornate PHOTO FRAME (5 GBP)

Location East of England, Suffolk https://www.freeadsz.co.uk/x-164750-z

decorative,ornate PHOTO FRAME., Unique & unusual, highly ornate & decorative, heavy ceramic PHOTO FRAME, 9 x 7 raised Teddy Bear one side with books and blocks, brown and gold frame, photo size 4 x 3 - with stand at back. good condition, smoke and pet free home. £5.00, Bury St. Edmunds,.