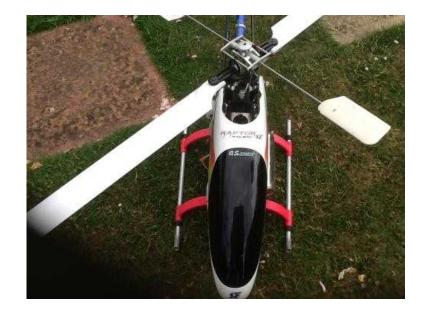

## RC Helicopters (260 GBP)

Location **South East, Kent** https://www.freeadsz.co.uk/x-164809-z

RC Helicopters, radio controlled model helicopters £260 for big one, £300 for small one with expensive batteries or £500 for both or give me an offer. call for details £260.00,,.