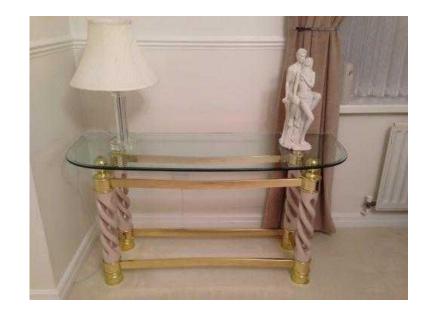

## Glass console table (50 GBP)

Location **North, Tyne And Wear** https://www.freeadsz.co.uk/x-164853-z

Glass console table, Glass console table , suit hallway or living area. Excellent condition. £50.00, Newcastle Upon Tyne,.