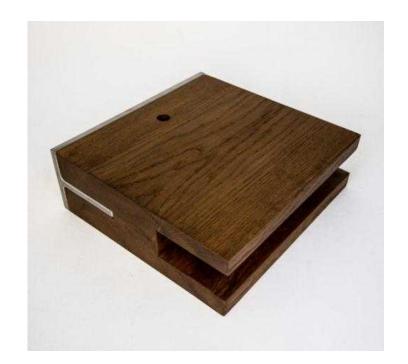

## BIKE - BOOK shelf HSBP114 (90 GBP)

Location London, London https://www.freeadsz.co.uk/x-164923-z

BIKE - BOOK shelf HSBP114, Bike shelf has been selected as a Special Mention in the Architizer A+ Awards 2015 for the Product Categories Furniture: Furniture - Residential categorySOLID DRY OAK & T PROFILE STEEL BEAM COMBINATION.Heavy duty bike shelve, size variations and alternative finishes available on the request.Make your bike part of the interior.Use space wisely.Additional book/bike accessories storage above the bike.Simple installation (only two parts).Piece is custom made - any bike will fit.OverviewHandmade itemMaterials: oak, solid oak, steel, wood, metal and woodDimensions:custom XX x XX cmdefault 35x 30 cmPricing:90 GBPplus shippingMore images and information on the request.http://www.architektas.co.uk/15-bike-shelf/4587122595 £90.00,,.