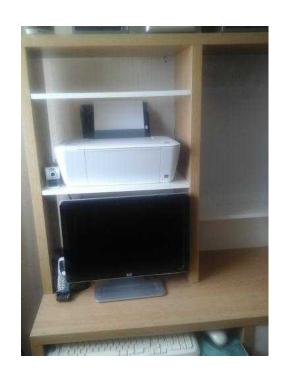

## Solid light oak and white computer desk with shelves and 1 draw. Heigh 5ft 5ins (50 G

Wales, Gwent Location https://www.freeadsz.co.uk/x-164984-z

Solid light oak and white computer desk with shelves and 1 draw. Heigh 5ft 5ins, Solid light oak and white computer desk with shelves and 1 draw plus slide out shelf for keyboared. Good condition. Top can be detached for transport. Bottom part size is H-2ft6ins. Top part size is H-2ft11ins. Width 3ft 5ins. Depth 1ft 8ins. Equipment in photos are not for sale, display purposes only. Pick up only. £50.00,...