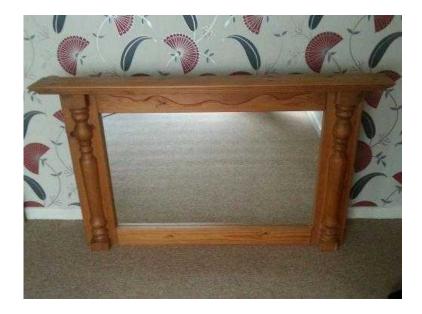

## **Pine Mantle Mirror (60 GBP)**

Location **South West, Wiltshire** https://www.freeadsz.co.uk/x-165001-z

Pine Mantle Mirror, Large pine mantle mirror. Good condition, needs shifting due to house redecoration. Suitable for painting. £60.00, Swindon,.