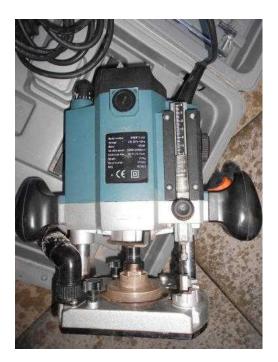

## **ERBAUER LARGE 12INCH ROUTER MACHINE IN BOX (38 GBP)**

Location South East, Kent https://www.freeadsz.co.uk/x-165012-z

ERBAUER LARGE 1/2INCH ROUTER MACHINE IN BOX, LARGE ROUTER CAPABLE OF ROUTING WORKTOPS // HARDLY USED IN A BOXSPARE CUTTERS £38.00, Tunbridge Wells,.