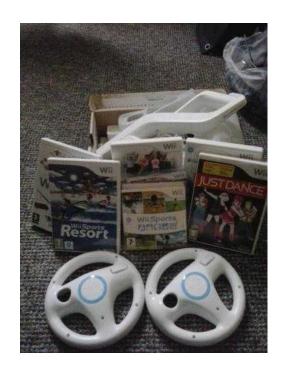

## Wii Games Console (30 GBP)

Location Yorkshire and the Humber, South Yorkshire https://www.freeadsz.co.uk/x-165035-z

Wii Games Console, Wii Games Console complete with controllers, steering wheels and 11 games including wii sports and just dance. Ideal early xmas present. For further details contact Steve on 07938167741. £30.00,,.