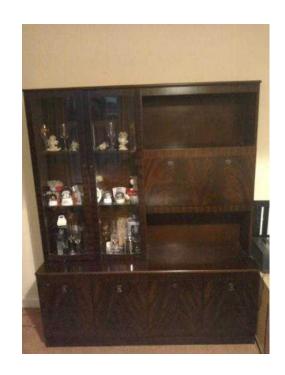

## Wall Unit (40 GBP)

Location **South West, Hampshire** https://www.freeadsz.co.uk/x-165098-z

Wall Unit, Has a glass fronted display cabinet with internal light and a drop down drinks cupboard. 2 double cupboards at the bottom of the unit. Height 1 metre 82 centimetres, with 1 metre 52 centimetres, depth 43 centimetres. Fair condition. £40.00,,.