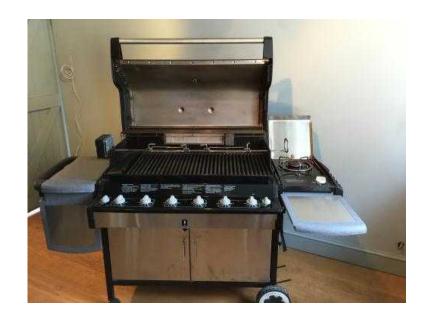

## Webber Summit Gold Barbecue (10 GBP)

Location **South East, West Sussex** https://www.freeadsz.co.uk/x-165154-z

Webber Summit Gold Barbecue, Large grill with rotisserie. Gas. Side burner and shelf all on wheels. Cover. Not unlike current version which sells for £2500. Has had little use and is in good condition £1,000.00, Chichester,.