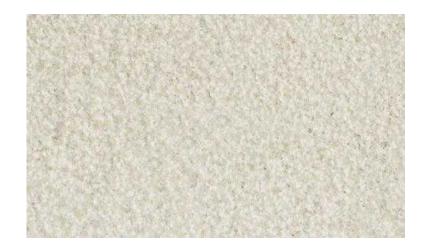

## Moleanos Limestone Beige Bush Hammered Pavers 600 x 600 x 30 - 30sqm

East Midlands, Derbyshire Location https://www.freeadsz.co.uk/x-165166-z

Moleanos Limestone Beige Bush Hammered Paver's 600 x 600 x 30 - £30sgm, NEW Moleanos Beige Bush Hammered Limestone Paver's. These paver's are collection only and are priced accordingly, you will not find them cheaper anywhere.\* Size: 600 x 600 x 30\* Normal Prices range from: £54 - £65 per 1.08 square meter\* BUY NOW PRICE: £30 per 1.08 square meter\* 3 x Pavers = 1.08sqm\* 36.3sqm in total = 101 Pavers\*\*\* Collection only from South Derbyshire \*\*\*Product DescriptionMoleanos Beige Bush Hammered Limestone Pavers are suitable for both indoor and outdoor use giving you that high quality look and feel. They are perfect for around the garden and swimming pool areas where extra grip is required thanks to its anti-slip properties. These 30mm thick pavers are produced from the Moleanos classic beige range and will provide the same light beige tones. The "bush hammering process" leaves the serface of the stone with a textured anti-slip surface. Please contact if you require more information.Martin, Derby,.