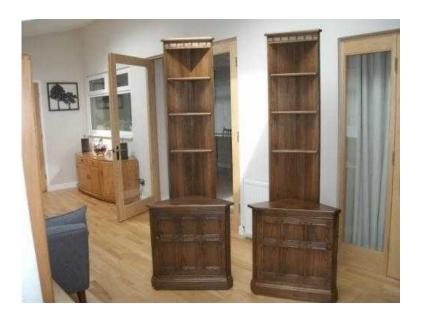

## **ONE ERCOL MURAL END CORNER UNIT, GOLDENDAWN FINISH (40 GBP)**

Location North, Merseyside https://www.freeadsz.co.uk/x-165221-z

ONE ERCOL MURAL END CORNER UNIT, GOLDENDAWN FINISH, Selling ONE Ercol Mural end corner unit. (the other one is now sold) can go into a corner or butt up to other Ercol Mural unitThe consist of a triangular shaped base with a cupboard with a removable shelf. The top is removable and has several shelves for displaying. Made from solid Elm. It is in excellent condition...Selling corner unit for £4007816 823342 £40.00, Southport,.