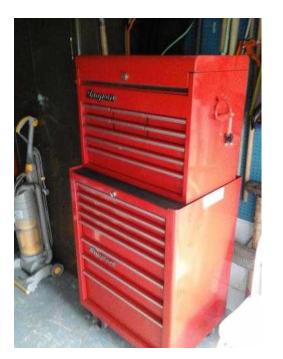

## snap on tool boxes (600 GBP)

Location South West, Wiltshire https://www.freeadsz.co.uk/x-165376-z

snap on tool boxes, Snap on tool boxes all drawers lined all locks good with keys in ex condition £600.00, Swindon,.