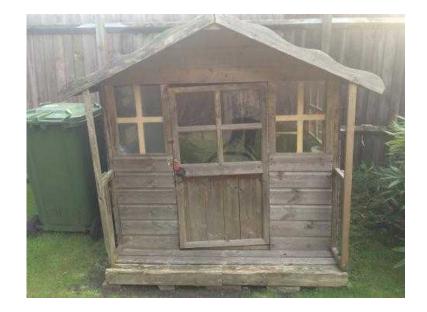

## Wooden playhouse (50 GBP)

Location **West Midlands, West Midlands** https://www.freeadsz.co.uk/x-165439-z

Wooden playhouse, House move forces sale, good condition, no leeks, great for kids and storageH 160cm x W 150 x D 4"Shirley area £50.00, Solihull,.