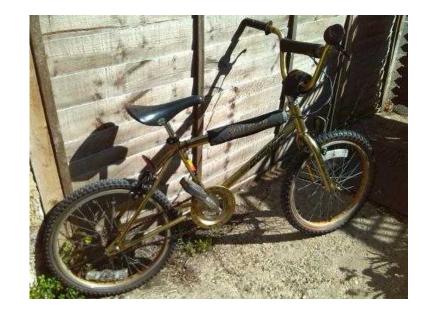

## Mid 80s BMX (300 GBP)

Location **South East, Surrey** https://www.freeadsz.co.uk/x-165489-z

Mid 80s BMX, Mid 80s Raleigh Super Burner BMX in gold and black. In play worn condition cosmetically, needs a small amount of attention mechanically (headstock bearing needs greasing, brakes need setting up). All original parts except rear inner tube, kept in a dry garage for the best part of 30 years. Cash on collection. £300.00, Reigate,.