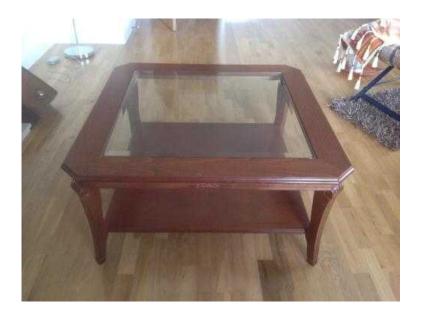

## **Glass inlaid Coffee Table (10 GBP)**

West Midlands, Herefordshire https://www.freeadsz.co.uk/x-165576-z

Glass inlaid Coffee Table, Solid Wood Glass inlaid Coffee Table 3ft x 3ft square very good condition, to big for our room must collect. £10.00, Longhope,.