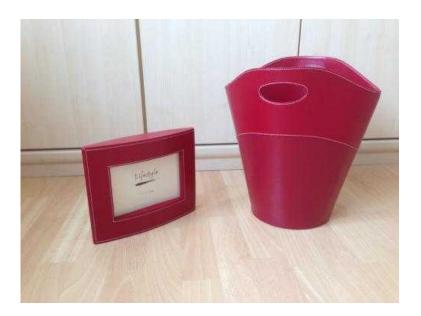

## **Red leather bin and matching photo frame**

South West, Gloucestershire https://www.freeadsz.co.uk/x-165595-z

Red leather bin and matching photo frame, Ideal to compliment your office. Excellent condition., Gloucester,.