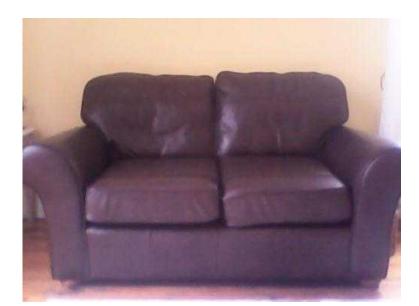

## Leather sofa (150 GBP)

Location Yorkshire and the Humber, West Yorkshire https://www.freeadsz.co.uk/x-165633-z

Leather sofa, Two seater brown leather sofa, originally from marks and Spencer, good condition.  $\pounds150.00$ , Batley,.