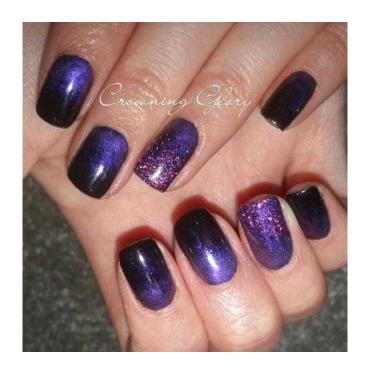

## **CND** shellac and Gel polish. Mobile within Coventry

Location **West Midlands, West Midlands** https://www.freeadsz.co.uk/x-165665-z

CND shellac and Gel polish. Mobile within Coventry, Fully qualified and insured nail technician with over 5 years experience. I am mobile within Coventry. I am also salon based in Nuneaton Monday - Weds. I offer CND Shellac and INK London gel polish. Over 50 colours to choose from. Rockstar nails, twinkle toes and swarovski toes also available. I am also a spray tan therapist and fully qualified hairdresser specialising in Microring,tape and weft extensions. Price range from £125-200. Hair lasts up to 12 months., Coventry,.