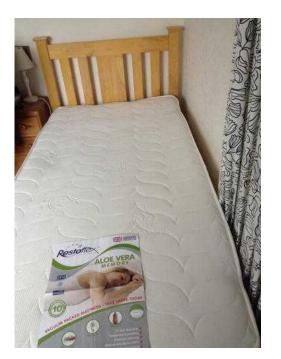

## **Superb Pine single bed 185**

Location South East, West Sussex https://www.freeadsz.co.uk/x-165706-z

Superb Pine single bed £185, Immaculate condition. Pine single bed frame, with slatted headboard and Memory foam topped mattress. Super comfortable and only used for guests for two months. Mattress is high density Restoflex ® reflex foam - Hypo-allergenic and dust mite resistant. Luxury knitted Aloe Vera stretch fabric cover, Micro Quilted and Tape Edged border finish. Domestic Flamability Rated BS 7177 Low Hazard, Made in Britain. Need the space!, Lewes,.