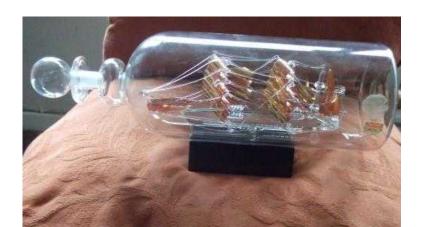

## Glass ships in bottle (5 GBP)

Location **South East, Kent** https://www.freeadsz.co.uk/x-165778-z

Glass ships in bottle, various models, no damage, email for descriptions £5.00,,.

07044337520

| 總統 | Glass                 | ships     | ⋽.     | bottle |
|----|-----------------------|-----------|--------|--------|
|    | https://www.1<br>78-z | reeadsz.c | ö.uk/> | <-1657 |
|    | Glass                 | ships     | ⊒.     | bottle |
|    | https://www.f         | reeadsz.c | ö.uk/> | <-1657 |
|    | Glass                 | ships     | ⋽.     | bottle |
|    | https://www.f         | reeadsz.c | ö.uk/> | <-1657 |
|    | Glass                 | ships     | ⋽.     | bottle |
|    | https://www.1<br>78-z | reeadsz.c | ö.uk/> | <-1657 |
|    | Glass                 | ships     | ⋽.     | bottle |
|    | https://www.1<br>78-z | reeadsz.c | ö.uk/> | <-1657 |
|    | Glass                 | ships     | ⋽.     | bottle |
|    | https://www.f         | reeadsz.c | ö.uk/> | <-1657 |
| 恩縣 | Glass                 | ships     | ⋽.     | bottle |
|    | https://www.1<br>78-z | reeadsz.c | ö.uk/> | <-1657 |
|    | Glass                 | ships     | 5.     | bottle |
|    | https://www.t         | reeadsz.c | ö.uk/> | <-1657 |
|    | Glass                 | ships     | ⋽.     | bottle |
|    | https://www.1<br>78-z | reeadsz.c | ö.uk/> | <-1657 |
|    | Glass                 | ships     | ⋽.     | bottle |
|    | https://www.f<br>78-z | reeadsz.c | ö.uk/> | (-1657 |