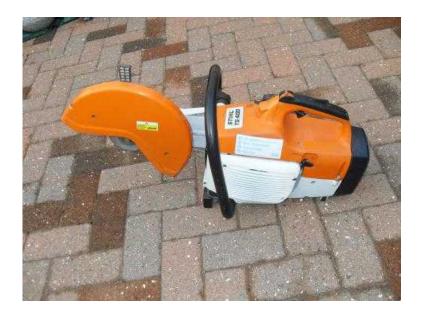

## stihl cut off saw t.s.400

Location Northern Ireland, County Durham https://www.freeadsz.co.uk/x-165822-z

stihl cut off saw t.s.400, refurbished saws with high quality new engines and service parts. guaranteed 3 months. part exchange welcome £ 250., Gateshead, 07973.