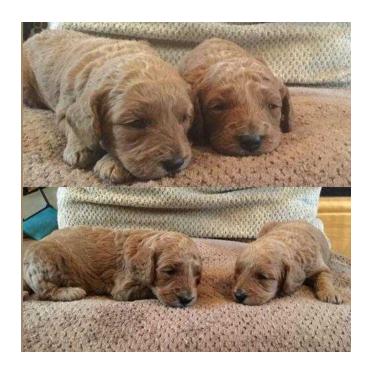

## **RED KC REG PRCD, PRA MINI POODLE (10 GBP)**

Location Yorkshire and the Humber, West Yorkshire https://www.freeadsz.co.uk/x-165841-z

RED KC REG PRCD,PRA MINI POODLE, Male & Female, 0-8 weeks, RED, RED MINI POODLES CLEAR PRCD,PRA MALE AND FEMALERaised in a lively family home both parents kc reg with clear health certificates on official papers. we have a deep red boy and girl only and both parents are rich red also. these have been handled daily and are used to many other pets that live in our home. RTL 28th Oct with 1 months supply of royal canin food,microchipped,1st inoculation and full clear vets report for each pup and will have been flead and wormed fully. viewing welcome to meet my family and both parents deposit £280 each none refundable £1,000.00, Bradford,.