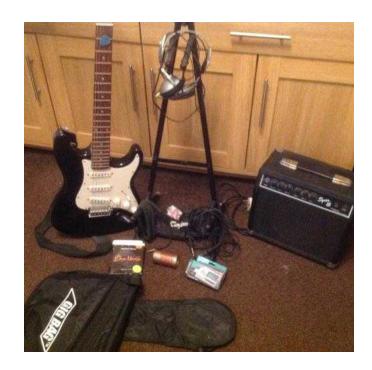

## Fender electric guitar (100 GBP)

Location **South West, Hampshire** https://www.freeadsz.co.uk/x-165951-z

Fender electric guitar, Fender tangle wood electric guitar, plus all accessories which include amp,leads,spare strings,guitar stand,guitar carry case,small care kit. Beginners DVD all in perfect working order and in good condition,ideal beginner kit. £100.00, Southampton,.