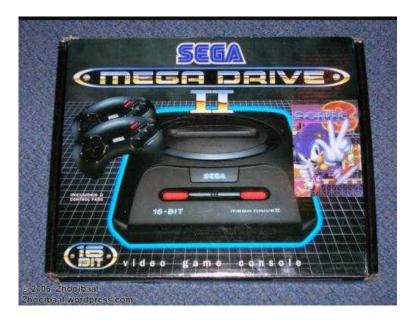

## Sega Mega Drive 2 (40 GBP)

South East, East Sussex https://www.freeadsz.co.uk/x-166231-z

Sega Mega Drive 2, Sega Mega Drive 2 with 2 controllers and 1 Game - Mortal Kombat available. Text for details £40.00,,.