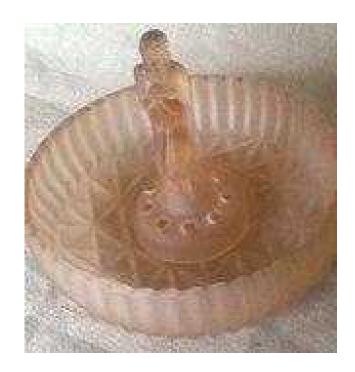

## Art Deco 1930s bowl and figurine (20 GBP)

Location North, Lancashire https://www.freeadsz.co.uk/x-166242-z

Art Deco 1930's bowl and figurine, Art Deco 'pink glass' flower arranging bowl centre piece with removable figure 'flower holder' circa 1930's. Fluted edges to bowl, with criss cross raised exterior base design. Female figure has 9 holes for flowers. Measures: bowl 21 cm diam. by 7cms tall, female figurine 8 cm diam. by 15 cms tall. Super example Thought to have been produced by Sowerby in the 1930's. Exceptional vintage condition, needs good clean but no cracks etc. £20.00,,.