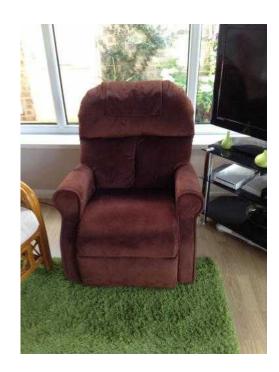

## Electric rise and recline chair (220 GBP)

Location Yorkshire and the Humber, Cleveland https://www.freeadsz.co.uk/x-166300-z

Electric rise and recline chair, Restwell Boston petite Terracotta jacquard weave rise and recline chair. Excellent condition less than 2years old.87cmD X 76cmW x 97cmH. £220.00,,.