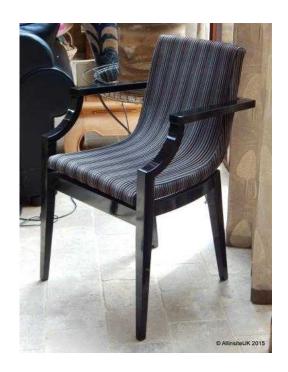

## Elegant Piano Black unique design carver armchair contemporary stylish pinstripe (1

Location West Midlands, Warwickshire https://www.freeadsz.co.uk/x-166358-z

Elegant Piano Black unique design carver armchair contemporary stylish pinstripe, This stunning bespoke design armchair makes an ideal feature to enhance any contemporary room setting. Originally part of a set of six armchairs created to compliment a piano black table we are now offering the possibility to purchase one or two of these pieces as a stand alone item. This listing is to secure one of these chairs. It will be in exemplary condition having had very little wear. The upholster material is both hard wearing, warm and smooth to the touch. The buyer will have the option of a second chair at a 15% reduction for a cash on collection sale. Viewing is possible at the items location near Banbury. Dimensions available if required. This is a unique chance to own one of these room enhancing iconic pieces ideal to grace any hallway, office, lounge or bedroom setting. Viewing is possible in Banbury area, Collection possible from Banbury area or from Solihull.Postage is not possible but hand delivery is offered at £10 +25ppm from either Banbury or Solihull up to a maximum of 120 mile round trip. £150.00, Solihull,.