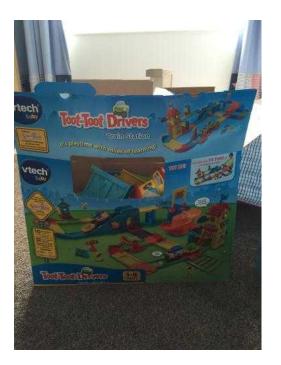

## Toot toot train station, airport and car carrier (48 GBP)

Location Yorkshire and the Humber, South Humberside https://www.freeadsz.co.uk/x-166397-z

Toot toot train station, airport and car carrier, Excellent condition, although train needs new battery (it travels round the track by itself £48.00,,.