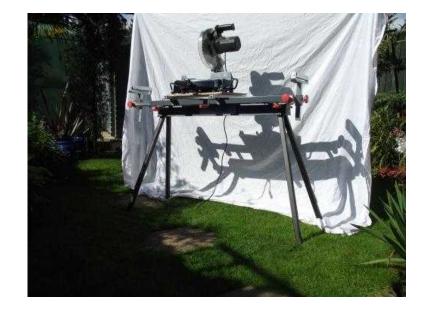

## **Chris Rouse (40 GBP)**

Location **West Midlands, Warwickshire** https://www.freeadsz.co.uk/x-166693-z

Chris Rouse, Portable toolstand and 10" mitre saw £40.00, Warwick,.

07043528121

| Chris  thtps://www.freeadsz.co. 93-z | Rouse<br>uk/x-1666 |
|--------------------------------------|--------------------|
| Chris  thtps://www.freeadsz.co.      | Rouse<br>uk/x-1666 |
| Chris  thtps://www.freeadsz.co.      | Rouse              |
| Chris  thtps://www.freeadsz.co.      | Rouse<br>uk/x-1666 |
| Chris  thtps://www.freeadsz.co.      | Rouse              |
| Chris  thtps://www.freeadsz.co.      | Rouse              |
| Chris  thtps://www.freeadsz.co.      | Rouse<br>uk/x-1666 |
| Chris  thtps://www.freeadsz.co.      | Rouse              |
| Chris https://www.freeadsz.co.       | Rouse<br>uk/x-1666 |
| Chris  thtps://www.freeadsz.co. 93-z | Rouse<br>uk/x-1666 |