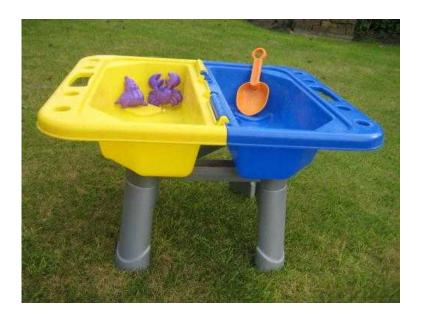

## SANDPITWATERSINKPLAY TABLE (4 GBP)

Location **East Midlands, Derbyshire** https://www.freeadsz.co.uk/x-166743-z

SANDPIT/WATERSINK/PLAY TABLE, A 2-section sand pit/water sink 50 x 60cm. Height 36cm. Has plugs to allow water to drain. A fitted top turns it into a sturdy play table. Detachable legs. Folds up. (Kirkby in Ashfield) £4.00, Nottingham, 01623.