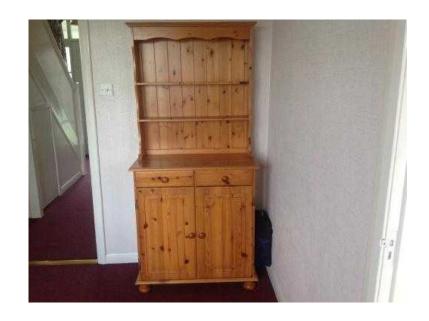

## **SOLID PINE KITCHEN DRESSER (75 GBP)**

Location **South West, Wiltshire** https://www.freeadsz.co.uk/x-166802-z

SOLID PINE KITCHEN DRESSER, This pine dresser is in very good condition from a house with no pets or children. Comes in two halves. Selling on behalf of brother who is moving into a flat with limited space. Height 180cms. Width 85cms. Depth 42cms. Base height 90cms. Item in Calne. £75.00, Marlborough,.