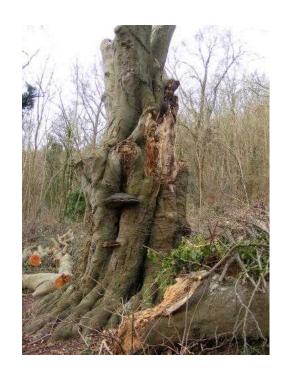

## ARBORICULTURAL CONSULTANT

Location **South East, East Sussex** https://www.freeadsz.co.uk/x-166817-z

ARBORICULTURAL CONSULTANT, Arboricultural consultants based in the South East and covering Sussex, Kent, Surrey, Hampshire and South London. We provide tree surveys, tree inspections and tree reports for private land owners, local authorities, insurance companies and mortgage lenders. Our staff are fully qualified tree inspectors, insured and dedicated to continuous professional development. We aim to provide a personal service; tailored to meet your specific needs. For a free initial consultation call 01323 351462, 07930 644440 or email: info@arborsense.co.uk, Eastbourne,.