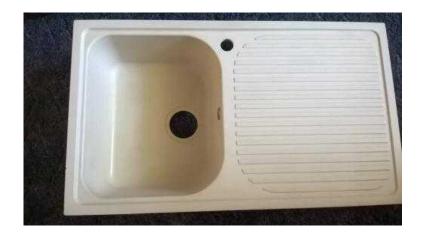

## Kitchen sink (10 GBP)

Location East of England, Cambridgeshire https://www.freeadsz.co.uk/x-166842-z

FF99AdSZ.....k

Kitchen sink, Champagne kitchen sink with right hand drainer.Size:Length 86cm width 50cm bowl depth 20cm.Peterborough £10 £10.00, Peterborough,.