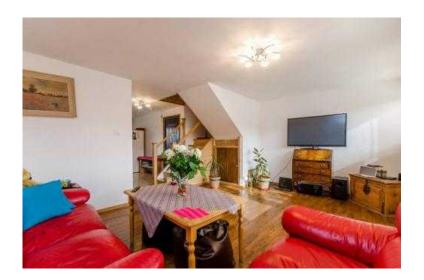

## fully furnished Millbrook Road West, Southampton, Hampshire, SO150HU (450 GBP)

South West, Hampshire Location https://www.freeadsz.co.uk/x-166917-z

fully furnished Millbrook Road West, Southampton, Hampshire, SO150HU, Other, Furnished, 1 Bedroom, 1 Bathroom, Spacious one bedroom first floor flat, fully furnished with appliances. Roof garden, with amazing views across Leeds. In highly secure building with other flats, covered by CCTV and warden office. Double glazed, electric heating and hot water. £450.00 week,,..