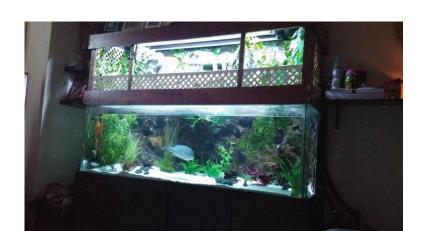

## LARGE FISH TANK 6FT BY 2FT BY 2FT AMAZING SET UP (450 GBP)

South East, West Sussex Location https://www.freeadsz.co.uk/x-167245-z

LARGE FISH TANK 6FT BY 2FT BY 2FT CUSTOME MADE WITH 3D BACK GROUND WITH TOP VIVARUIM 2 X FLUVAL FX5 PUMPS 3 STRIP LIGHTS BUILT IN HOOD HEAT LAMPS CUSTOME AIR BUBBLES COMING OUT OF THE BACK GROUND AND UNDER WATER 3 UNDER WATER SPOT LAMPS, COMES WITH A REEVES TURTLE AND TROPICAL FISH ALOT OF MONEY HAS BEEN SPENT,, RELUCTANT SALE DUE TO HOUSE MOVE £450 ONO ITEM IS VERY HEAVY CAN HELP WITH TRANSPOTATION.AMAZING SET UP TEL