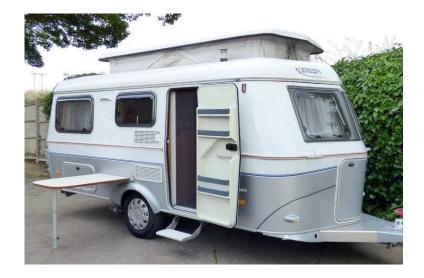

## **HYMER ERIBA TROLL 550GT (3,630 GBP)**

Location Wales, Mid Glamorgan

https://www.freeadsz.co.uk/x-167275-z

Eriba Troll 550GT 2008 Features of this eriba include:

Wash room with thetford cassette toilet and sink.

Trumatic blown air heating.

70 litre 3 way electrolux fridge.

Smev stainless steel sink & 3 burner hob.

Double glazed windows, Elevating roof with Ventilation & flyscreens.

Mains hookup with UK 3 pin sockets inside. Inside the fixed double bed is at the rear sleeping 2 widthways with ample storage underneath, the large 4/5 seater dinette is at the front left and also makes up into a double bed making the 550 a true 4 berth. The kitchen area sits in the middle with the wash room opposite, the wardrobe and heater is at the front right corner. The toll really makes good use of all available space, utilising lots of neat storage.