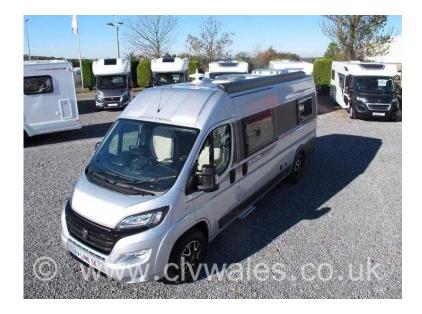

## Auto-Trail V-Line 635 SE 2016 (46,778 GBP)

Location Wales, Mid Glamorgan https://www.freeadsz.co.uk/x-167279-z

The Pinnacle of compact luxury leisure vehicles. The new V-Line 'SE' sets the new standard in compact motor-homing. The V-Line 635 gives you a great layout incorporating a front seating area (Driver and passenger seats) with a spacious rear lounge with 6 foot seats. The benefit of the V-Line 635 is the ability to use the rear lounge as either 2 singles (easy access to bathroom in the night) or as a large double bed. At the front the cab starts with the 130bhp, 6 speed manual gearbox, Cab air conditioning, driver and passenger airbags, ESP and Traction Plus - including 'hill hold' and 'hill descent' as standard for a more comfortable driving experience, and LED daytime running lights for enhanced safety. The cab is now fitted with the pop up tablet/phone holder and the van has Aux/USB/iPod connection, integrated MP3, Bluetooth hands free system for audio streaming and SMS Reader. Plus steering wheel controls for ease of use. The cab seats can be both swiveled into the rear of the vehicle and there is a fitment for a pedestal table to fit between these seats. The 635 SE also has the addition of the extra cabinet behind the drivers seat for extra storage. The kitchen is fitted midway through the van and has the 3 burner hob. Oven/Grill and Microwave Oven as standard. Plus there is quite a lot of storage throughout. Opposite the kitchen below the wardrobe is the Dometic 3 Way fridge with removable freezer compartment. Heating and hot water is through either gas or 230v powered by the Truma system. The Gas is provided from an underslung 25 Litre gas tank so no more bottles to change. LED lighting throughout and the V-Line has the benefit of 100w solar panel as standard for off grid charging. 68 Litre fresh and waste water tanks gives you the benefits of not needing a daily supply. A great van and ideal for a couple looking for a luxury van conversion without a luxury price attached to it.