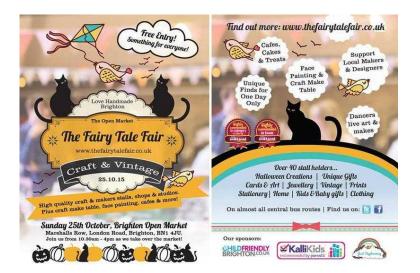

## The Fairy Tale Fair - Halloween half term special at Brighton Open Market

**South East. West Sussex** Location https://www.freeadsz.co.uk/x-167367-z

Join us this Autumn at Brighton Open Market for our Halloween half term special! On Sunday 25th October The Fairy Tale Fair will inspire shoppers with over 40 carefully chosen, high quality, handmade / hand designed stalls by local designer and makers, as well as the permanent cafes to stop and relax in between all that shopping and browsing! We'll also be putting on a special spooky treasure hunt for kids, face painting, as well as a free craft make table to keep the kids entertained. Our fair is a real community event, we welcome families and all ages to come along and enjoy the crafty creations and treats! The majority of our stall holders are local makers and we hope that you can come along to support and meet them and their wonderful creations. It is also a unique chance to purchase handmade, one off gifts and Halloween creations that you certainly won't find on the high street! Conveniently based in the centre of town, with the majority of Brighton & Hove buses stoping within a few steps of the market, and London Road car park just 5 minutes away. Avoid the stress, and queues or trooping from shop to shop on the high street and get all your gifts in one place with us instead! The market is also fully under cover, so you've no need to worry about the weather. Don't miss our craft and vintage stalls selling handmade or hand designed gifts and creations. Jewellery, prints, cards, knitted items, felted items, decorations, children's items, baby clothes, art, vintage accessories... we'll have it all covered! Along with other magical extras and live dancers on the day too! Kids (and big kids) are encouraged to come along dressed in their best Halloween costume or favourite fairy tale!