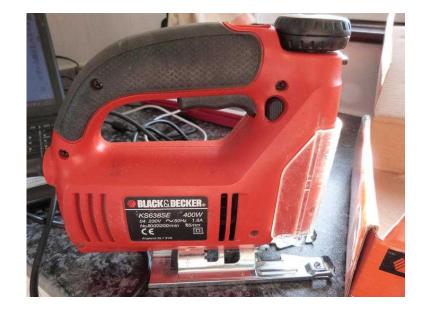

## Black and Decker (20 GBP)

Location **West Midlands, Staffordshire** https://www.freeadsz.co.uk/x-167409-z

Jigsaw for curving and shaping - Model: KS638SE - 400W - still in the box - excellent condition - hardly.