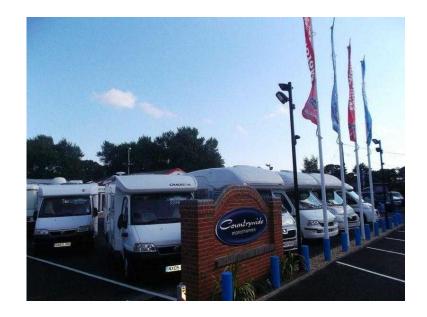

## **CI S-Line 670 2012**

Location **South West, Dorset** https://www.freeadsz.co.uk/x-167537-z

REAR FIXED BED, FRONT LOUNGE; Fixed rear bed always ready to use with useful storage below. Wash/shower room featuring cassette loo and separate shower. Kitchen comprises gas hob/cooker/grill, sink with hot & cold water taps, 3-way powered fridge with freezer compartment above. Front lounge is airy and features two side settees. Cab seats swivel to increase available dining space. CD Player, 2 Berth, Bike Rack, Flyscreens, Blinds, Awning, Mains, Leisure Battery, Power Management, 3-Way Fridge, Sink/Drainer, 3-Burner Hob, Oven, Grill, Wardrobe, Hand Basin, Cassette Toilet, Side Kitchen, Power steering, Central locking, Electric windows, Battery Charger, Fixed Bed, On Board Water Tank, Roof Light, Private LGV, Freezer, Cruise control, Separate shower, Gas heating, Gas hot water, Front lounge layout, Wind out