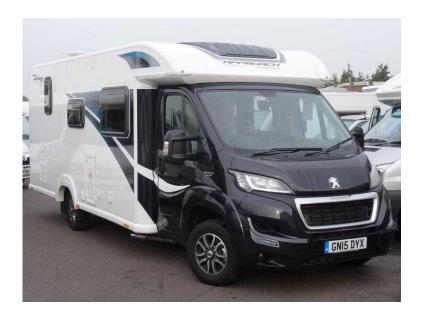

## Bailey Approach 745 2015 (43,495 GBP)

Location **South West, Dorset** https://www.freeadsz.co.uk/x-167545-z

REAR FIXED BED, FRONT DINETTE; Fixed rear bed always ready to use with useful storage below. Wash/shower room featuring cassette loo and all important separate shower. Ahead is the kitchen section which comprises gas & electric hob/cooker/grill, sink with hot & cold water taps, 3-way powered fridge with freezer compartment. Front dinette is airy and features travelling seat-belts. Cab seats swivel to increase available dining space.