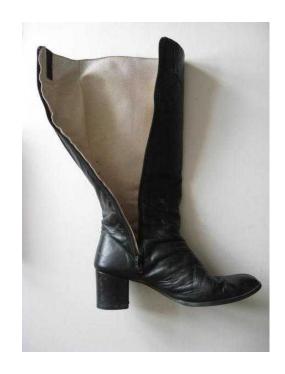

## Superb - Black Leather Knee-high Boots - size 41 (15 GBP)

Location **Wales, Clwyd** https://www.freeadsz.co.uk/x-167664-z

Superb Bronx Made in Italy Black Leather Knee-high Boots Side fastening (full length) White leather interior Size