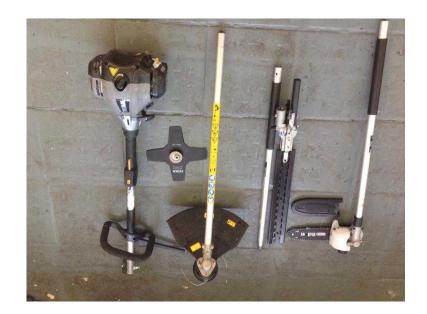

## Titan 4 in multi tool (80 GBP)

Location **West Midlands, Staffordshire** https://www.freeadsz.co.uk/x-167701-z

Petrol multi-tool with multiple attachments for line cutting, brushcutting, hedge cutting and pruning. Suitable for general garden use.

Loop Handle 1.1hp 2-Stroke Petrol Engine Steel 4 Brushcutter Blade

2-Line Head Light use Works

| Titan 4 in mu | Titan 4 in mu  https://www.freeadsz.co.u  01-z | Titan 4 in mu  https://www.freeadsz.co.u | Titan 4 in mu  https://www.freeadsz.co.u  01-z | Titan 4 in mu  https://www.freeadsz.co.u  01-z | Titan 4 in mu  https://www.freeadsz.co.u | Titan 4 in mu  https://www.freeadsz.co.u  01-z |
|---------------|------------------------------------------------|------------------------------------------|------------------------------------------------|------------------------------------------------|------------------------------------------|------------------------------------------------|------------------------------------------------|------------------------------------------------|------------------------------------------------|
| ulti to       | nulti too                                      | ulti to                                  | nulti to                                       | nulti to                                       | nulti to                                 | ulti to                                        | nulti to                                       | nulti to                                       | nulti to                                       |
| <u>o</u>      | ol<br>7                                        | ol<br>7                                  | ol<br>7                                        | ol<br>7                                        | ol<br>7                                  | <u>ol</u>                                      | ol<br>7                                        | ol<br>7                                        | 7                                              |