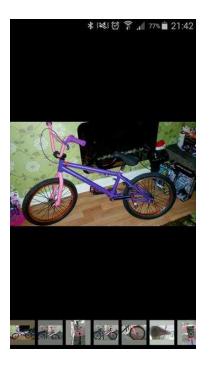

## custom built bmx bike (150 GBP)

Location North, South Wirral https://www.freeadsz.co.uk/x-167722-z

Custom built bmx bike 20"harro wheels.we the people seat.harro frame & handle bars.new grips & brake wire.unused since being built £ 150;