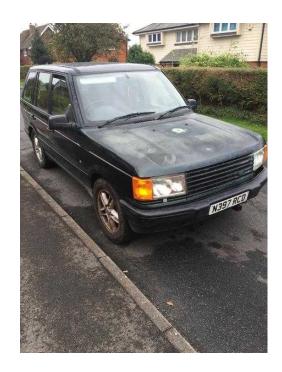

## Land Rover Range Rover 1996 (1,100 GBP)

Location **South East, West Sussex** https://www.freeadsz.co.uk/x-167748-z

RANGE ROVER P38, 2.5DT 1996, MANUAL, 8 MONTHS MOT, CLASSIC GREEN, 150K MILES, BONNET A LITTLE FADED, SECTION UNDER FRONT LIGHT MISSING, BUT IT IS 20 YEARS OLD, POWER STEERING, CD STEREO, ALLOY WHEELS. FOR ANY QUESTIONS OR TO ARRIVE TO VIEW GIVE ME A.