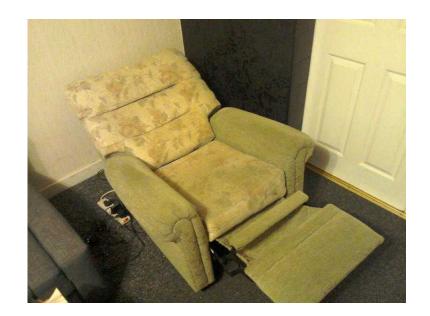

## Reclining chair, electric (150 GBP)

Location **North, Lancashire** https://www.freeadsz.co.uk/x-167911-z

Reclining chair, two years old Lovely sage green and being with leaf inset, raise decline function Feel free to view without commitment ;