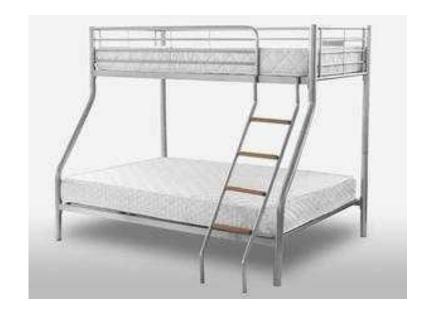

## triple soa bed (30 GBP)

Location **West Midlands, Shropshire** https://www.freeadsz.co.uk/x-167935-z

double sofa bed with single bed on top / metal frame / ladder for top bunk/ matress for top bunk not included / ideal for a childs room / £30 0n0 contact 0785556142 / could deliver if.