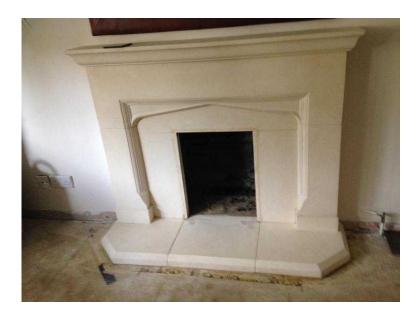

## FIRE SURROUND AND HEARTH (150 GBP)

Location South East, East Sussex https://www.freeadsz.co.uk/x-167956-z

IN LIME STONE. VERY GOOD CONDITION WITH NO DAMAGE . NEEDS CLEANING. DISMANTLED FOR COLLECTION H 137CM X W 110CM X D 41CM OPENING FOR FIRE 42CM X 56CM PLEASE CALL PAULA FOR FURTHER INFORMATION